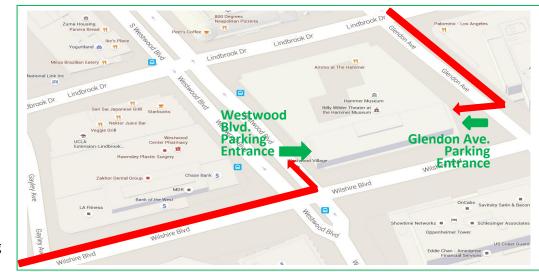

## Directions to UCLA WILSHIRE GLENDON

10889 Wilshire Blvd., Ste. 1520 Los Angeles, CA 90024 310-443-6605

## FROM FREEWAY:

- 1. Exit the 405 Fwy North or South and go eastbound on Wilshire Blvd.
- 2. Stay in the righthand left turn lane as you approach Westwood Blvd.
- 3. Turn left on Westwood Blvd.
- 4. Take the first right hand entrance into the parking structure and pull a parking ticket from the dispenser

## FROM CAMPUS:

- 1. Find your way to the corner of Glendon and Lindbrook
- 2. Go southbound on Glendon.
- 3. Take the second entrance (just past loading dock entrance) on the right hand side and pull a parking ticket from the dispenser