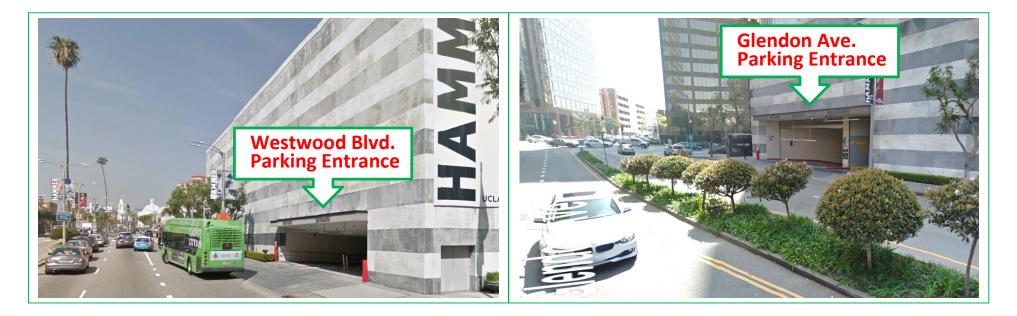

## FROM FREEWAY:

- 1. Exit the 405 Fwy North or South and go eastbound on Wilshire Blvd.
- 2. Stay in the righthand left turn lane as you approach Westwood Blvd.
- 3. Turn left on Westwood Blvd.
- 4. Take the first right hand entrance into the parking structure and pull a parking ticket from the dispenser

## FROM CAMPUS:

- 1. Find your way to the corner of Glendon and Lindbrook
- 2. Go southbound on Glendon.
- 3. Take the second entrance (just past loading dock entrance) on the right hand side and pull a parking ticket from the dispenser